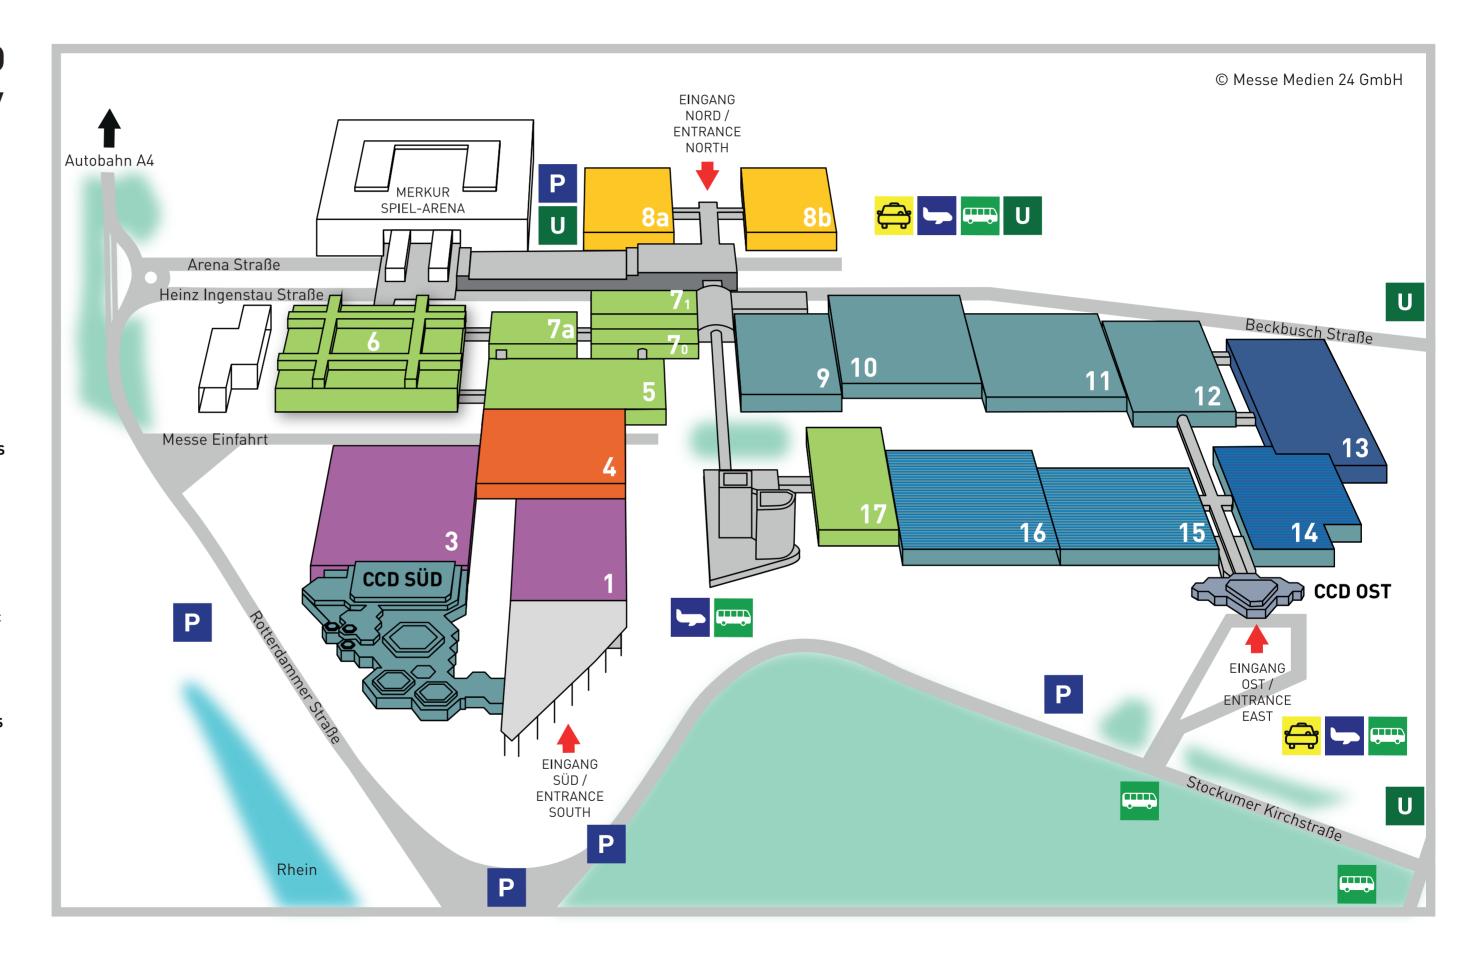

## MEDICA/COMPAMED Düsseldorf, Germany

Halls 1, 3 LAB & DIAGNOSTICS
Laboratory equipment/diagnostic tests

Halls 4, 5 PHYSIO TECH
Physiotherapy/orthopaedic technology

Halls 5, 6, 7a, 7.0, 7.1, 17 DISPOSABLES
Disposables and consumables

Halls 9, 10, 11 MED TECH & DEVICES Imaging and diagnostics/ medical equipment & devices

Hall 12 MED TECH & DEVICES

Hospital equipment, care equipment,
operating technology and operating equipment

Hall 13 DIGITAL HEALTH
IT systems and IT solutions

Halls 14, 15, 16 MED TECH & DEVICES
Imaging and diagnostics/
medical equipment and devices
National and international joint participants